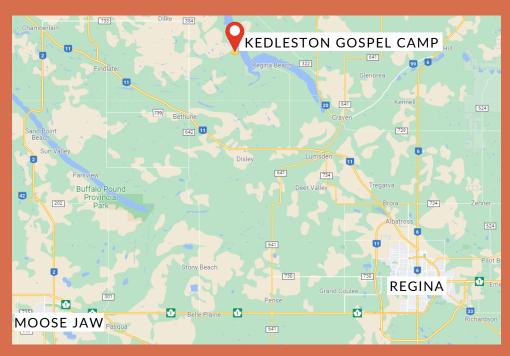

## **ABOUT**

Kedleston Gospel Camp is a short drive from Regina, Moose Jaw, and surrounding areas and is the perfect way to spend a day with your family, co-workers, school groups, or community groups.

### LOCATION

Take Highway #354 (north of Bethune) and follow signs for Kedleston Beach.